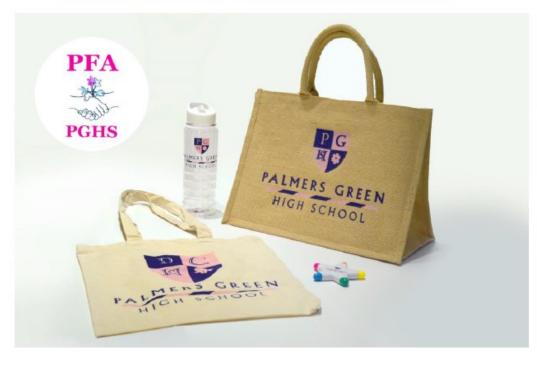

## Branded Products from your PFA

All items are available for order through the school office and include a sturdy jute bag, ideal for shopping; a lightweight cotton tote bag; a fun star-shaped highlighter pen, with 5 colours and a reusable water bottle with built-in straw.

Water bottles can be used in school by **all** pupils. The tote bag is also allowed as an additional, optional, bag for **Year 7 upwards** to carry books and pencil cases between lessons.

| ITEM                                            | PRICE  | QUANTITY | TOTAL |
|-------------------------------------------------|--------|----------|-------|
| JUTE BAG                                        | £10.00 |          |       |
| TOTE BAG                                        | £4.50  |          |       |
| WATER BOTTLE                                    | £6.95  |          |       |
| HIGHLIGHTER PEN                                 | £3.50  |          |       |
|                                                 |        | TOTAL    |       |
| NAME OF PUPIL:FORM:                             |        |          |       |
| To be signed only when items have been received |        |          |       |
| I have received the above order in full.        |        |          |       |
| Signature                                       |        | Date     |       |
| FOR SCHOOL USE                                  |        |          |       |
| Payment Received by                             |        | Date     |       |